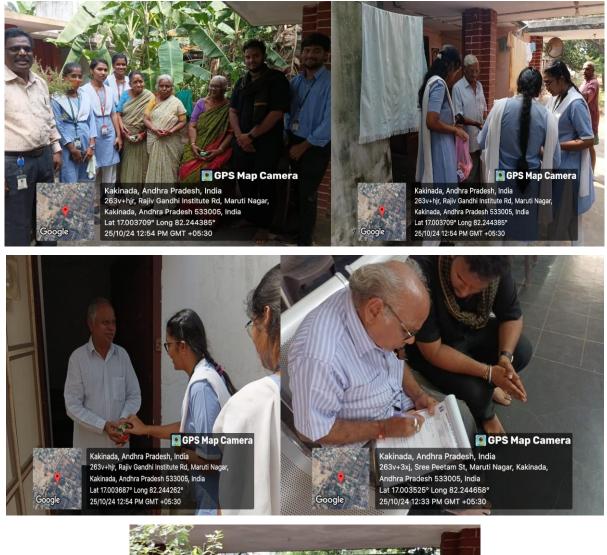

After morning college assembly we departed from the college to Kakinada. On reaching the venue we were warmly greeted by the President of Ashrama Sravan Mr Anajenya Murthy garu and the other Board Members. The President shared with us the origin and the concept of how this Old age home started at its present location. A brief tour of the buildings and living quarters of the residents along with a short oral history of this home was given to us by the President. The NSS student volunteers interacted with the around 36 residents after they had finished their lunch. Snacks and some essential toiletries bought along with us for the programme were distributed individually to the residents. The student volunteers also entertained the residents with a few lively songs, some shared their ideas and opinion about life etc. A small skit which was well practised and rehearsed earlier was performed on this occasion. The residents were so happy by our visit and they too shared their feelings and experiences with the students gathered there. We took some memorable photos and selfies with the residents.

It was time to return to the college and we all bid farewells to each other. The Ashrama Sravan President and a few Trustees gathered there for the occasion expressed their sincere thanks and gratitude to all of us for coming to their Old age home as part of the NSS activity. We returned back to our college and back to lessons with satisfied hearts thinking of the wonderful and memorable spent in that Old Age Home, 'Ashrama Sravana'.