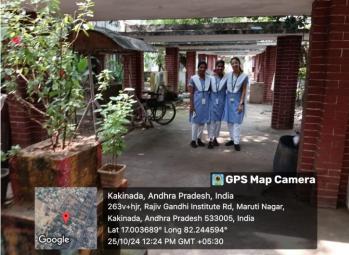

After morning college assembly we departed from the college to Kakinada. On reaching the venue we were warmly greeted by the President of Ashrama Sravan Mr Anajenya Murthy garu and the other Board Members. The President shared with us the origin and the concept of how this Old age home started at its present location. A brief tour of the buildings and living quarters of the residents along with a short oral history of this home was given to us by the President. The NSS student volunteers interacted with the around 36 residents after they had finished their lunch. Snacks and some essential toiletries bought along with us for the programme were distributed individually to the residents. The student volunteers also entertained the residents with a few lively songs, some shared their ideas and opinion about life etc. A small skit which was well practised and rehearsed earlier was performed on this occasion. The residents were so happy by our visit and they too shared their feelings and experiences with the students gathered there. We took some memorable photos and selfies with the residents.

It was time to return to the college and we all bid farewells to each other. The Ashrama Sravan President and a few Trustees gathered there for the occasion expressed their sincere thanks and gratitude to all of us for coming to their Old age home as part of the NSS activity. We returned back to our college and back to lessons with satisfied hearts thinking of the wonderful and memorable spent in that Old Age Home, 'Ashrama Sravana'.