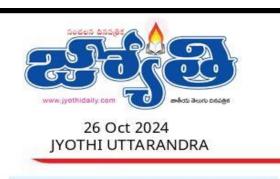

All the Student volunteers planned well in advance for this activity. Groups and committees were formed to purchase some essential items to gift to the Ashrama Sravana

inmates. The College NSS Unit requested the Management for the logistics to carry out this one day programme. Items and essentials like 4 rice bags, some snacks and important toiletries were purchased by the students committees to take along to the Old Age Home. Transport was arranged for this visit by the NSS Unit from a Travel Agency in nearby Peddapuram. In this programme 52 Student volunteers were accompanied by Mr B K Vidyasagar Unit Programme Officer, Mr Easwar rao College Physical Director and one lady staff Ms Siva Sathya Lab technician to take care of the girl student volunteers.

After morning college assembly we departed from the college to Kakinada. On reaching the venue we were warmly greeted by the President of Ashrama Sravan Mr Anajenya Murthy garu and the other Board Members. The President shared with us the origin and the concept of how this Old age home started at its present location. A brief tour of the buildings and living quarters of the residents along with a short oral history of this home was given to us by the President. The NSS student volunteers interacted with the around 36 residents after they had finished their lunch. Snacks and some essential toiletries bought along with us for the programme were distributed individually to the residents. The student volunteers also entertained the residents with a few lively songs, some shared their ideas and opinion about life etc. A small skit which was well practised and rehearsed earlier was performed on this occasion. The residents were so happy by our visit and they too shared their feelings and experiences with the students gathered there. We took some memorable photos and selfies with the residents.